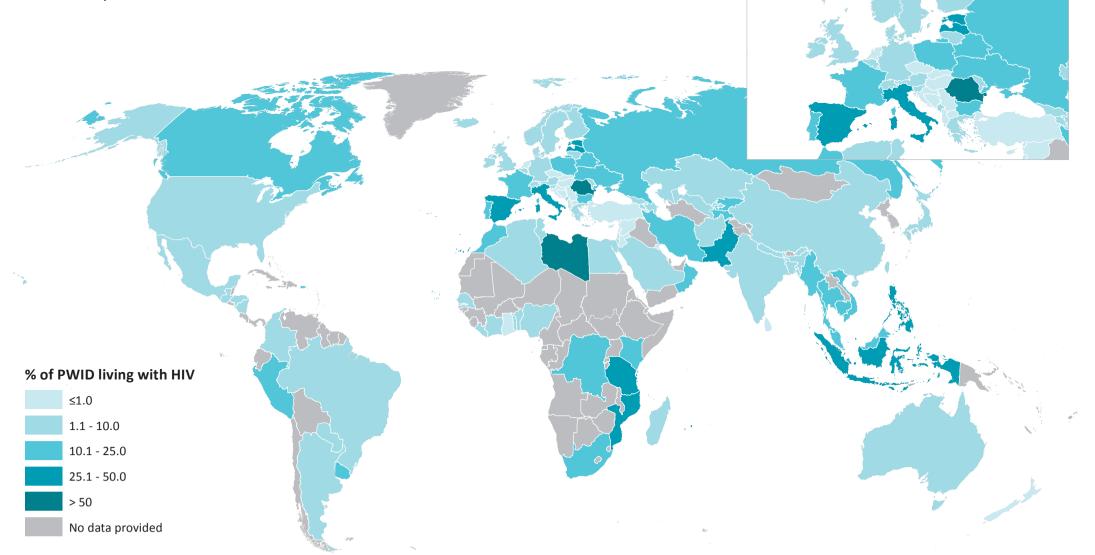

Prevalence of HIV among people who inject drugs, 2014 or latest year available

Note: The boundaries and names shown and the designations used on this map do not imply official endorsement or acceptance by the United Nations.