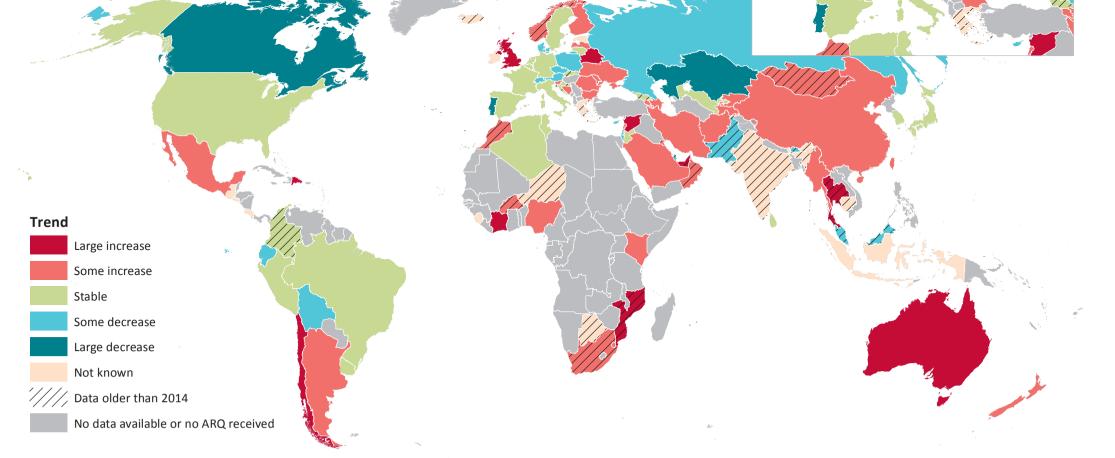

Expert perception of trend changes in the use of opioids, 2014 (or latest year available backward to 2010)

411

Note: The boundaries and names shown and the designations used on this map do not imply official endorsement or acceptance by the United Nations.