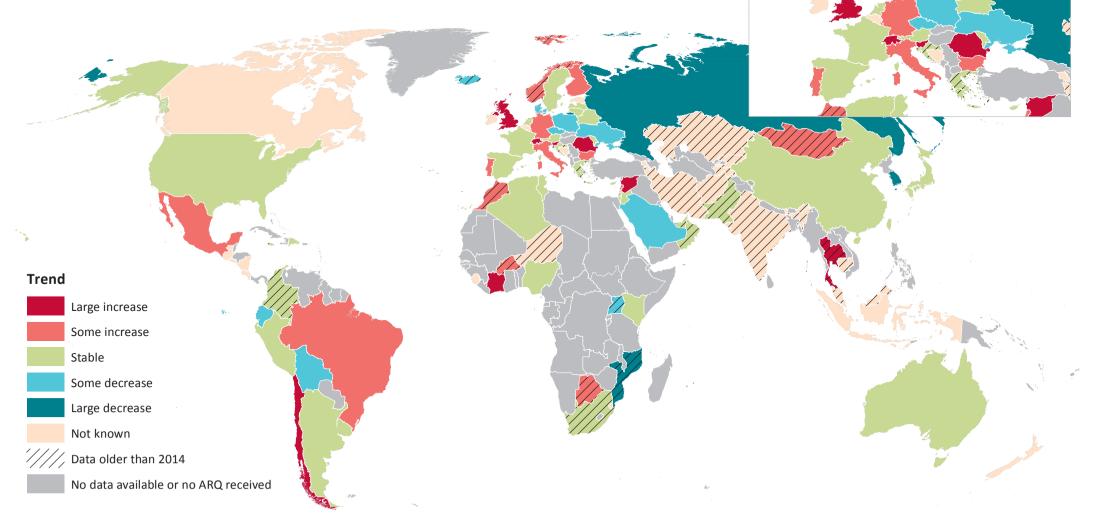

Expert perception of trend changes in the use of Cocaine, 2014 (or latest year available backward to 2010)

Note: The boundaries and names shown and the designations used on this map do not imply official endorsement or acceptance by the United Nations.

Dashed lines represent undetermined boundaries. Dotted line represents approximately the Line of Control in Jammu and Kashmir agreed upon by India and Pakistan. The final status of Jammu and Kashmir has not yet been agreed upon by the parties. The final boundary between the Sudan and South Sudan has not yet been determined.

A dispute exists between the Governments of Argentina and the United Kingdom of Great Britain and Northern Ireland concerning sovereignty over the Falkland Islands (Malvinas).