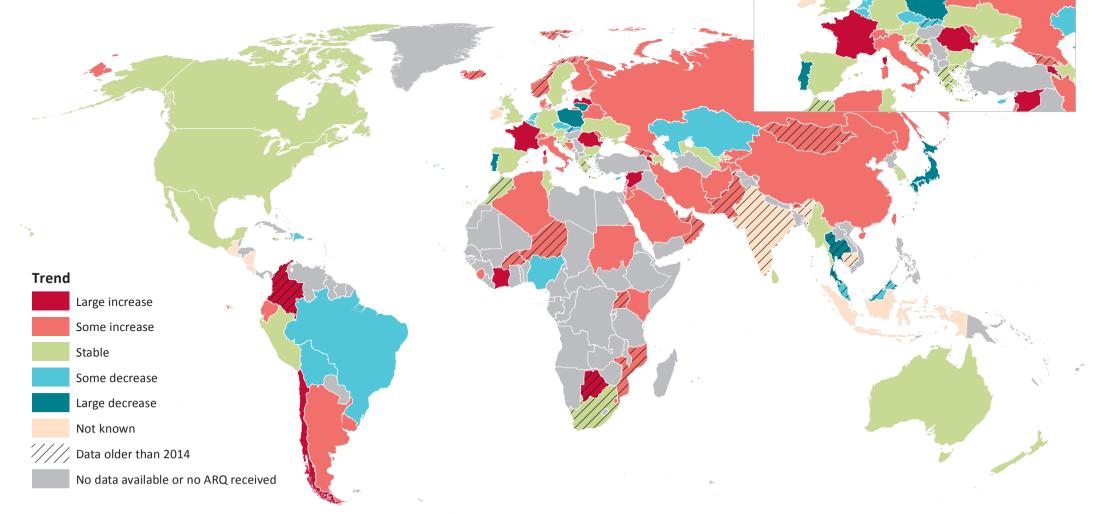

Expert perception of trend changes in the use of Cannabis, 2014 (or latest year available backward to 2010)

Note: The boundaries and names shown and the designations used on this map do not imply official endorsement or acceptance by the United Nations.