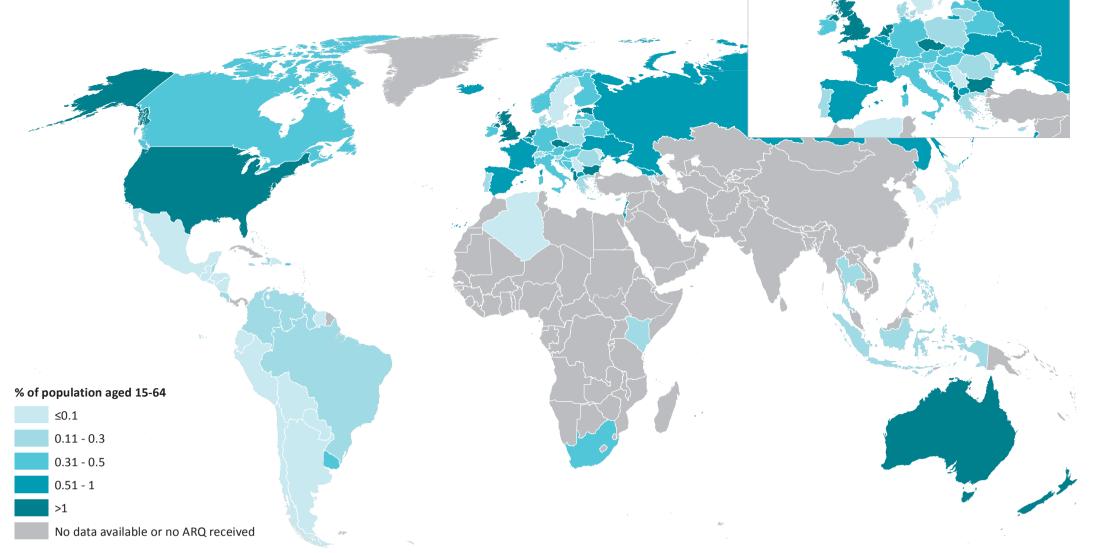

## Use of ecstasy in 2014 (or latest year available)

Note: The boundaries and names shown and the designations used on this map do not imply official endorsement or acceptance by the United Nations.

Dashed lines represent undetermined boundaries. Dotted line represents approximately the Line of Control in Jammu and Kashmir agreed upon by India and Pakistan. The final status of Jammu and Kashmir has not yet been agreed upon by the parties. The final boundary between the Sudan and South Sudan has not yet been determined.