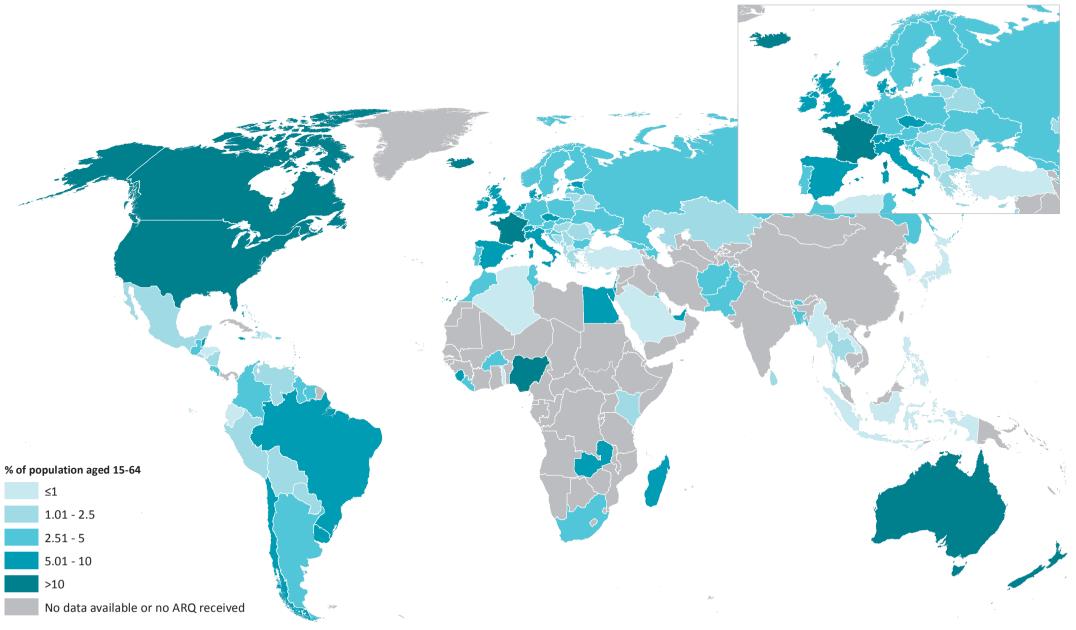

## Use of cannabis in 2014 (or latest year available)

Note: The boundaries and names shown and the designations used on this map do not imply official endorsement or acceptance by the United Nations.

Dashed lines represent undetermined boundaries. Dotted line represents approximately the Line of Control in Jammu and Kashmir agreed upon by India and Pakistan. The final status of Jammu and Kashmir has not yet been agreed upon by the parties.

The final boundary between the Sudan and South Sudan has not yet been determined.

A dispute exists between the Governments of Argentina and the United Kingdom of Great Britain and Northern Ireland concerning sovereignty over the Falkland Islands (Malvinas).